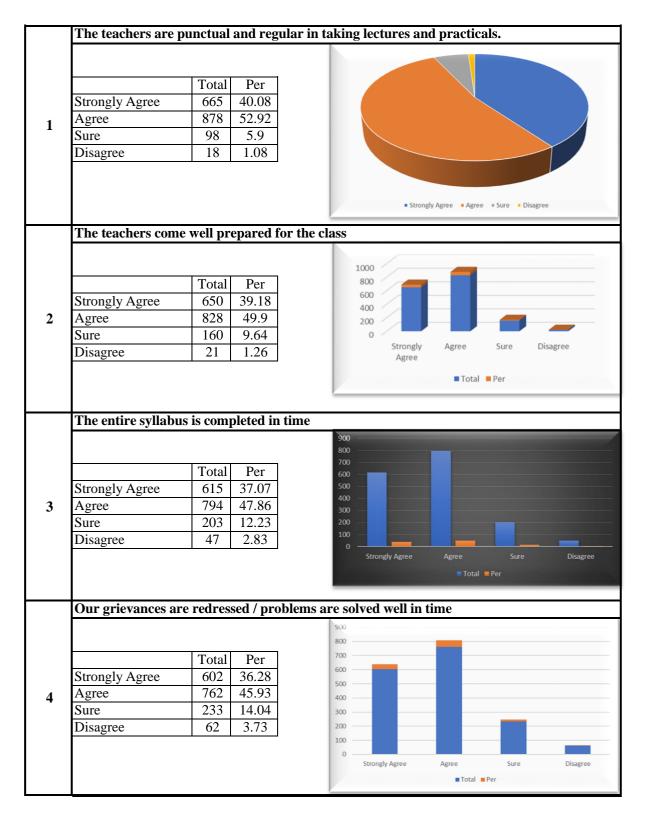

## Student Feedback 2022-23

|   | The teachers enco                                                 | urage participation a                                                                                                           | and discussion in class                                                                         |
|---|-------------------------------------------------------------------|---------------------------------------------------------------------------------------------------------------------------------|-------------------------------------------------------------------------------------------------|
| 5 | Strongly Agree<br>Agree<br>Sure<br>Disagree                       | Total         Per           626         37.73           781         47.07           225         13.56           27         1.62 | • Strongly Agree • Sure • Disagree                                                              |
|   | The teachers' atti                                                | tudo towards the stu                                                                                                            | dents is friendly & helpful                                                                     |
|   | The teachers attr                                                 | tude towards the stud                                                                                                           |                                                                                                 |
| 6 | Strongly Agree<br>Agree<br>Sure<br>Disagree                       | Total         Per           607         36.58           796         47.98           226         13.62           30         1.8  | 500       800       700       600       500       400       200                                 |
|   | Disagree                                                          | 50 1.0                                                                                                                          | 100<br>O Strongly Agree Agree Sure Disagree                                                     |
| 7 | Strongly Agree<br>Agree<br>Sure<br>Disagree                       | Total         Per           634         38.21           761         45.87           196         11.81           68         4.09 |                                                                                                 |
|   | The teachers are a                                                | available and accessi                                                                                                           | Strongly Agree • Agree • Sure • Disagree ble in the Department after lecture timings.           |
| 8 | Strongly Agree<br>Agree<br>Sure<br>Disagree                       | Total         Per           628         37.85           791         47.67           212         12.77           28         1.68 | 900<br>700<br>600<br>500<br>400<br>300<br>200<br>100<br>0<br>5trongly Agree Agree Sure Disagree |
|   |                                                                   |                                                                                                                                 | Total Per                                                                                       |
| 9 | Periodical assessm<br>Strongly Agree<br>Agree<br>Sure<br>Disagree | Total         Per           598         36.04           791         47.67           236         14.22           34         2.04 | as per schedule                                                                                 |
|   |                                                                   |                                                                                                                                 | Strongly Agree      Agree      Sure      Disagree                                               |